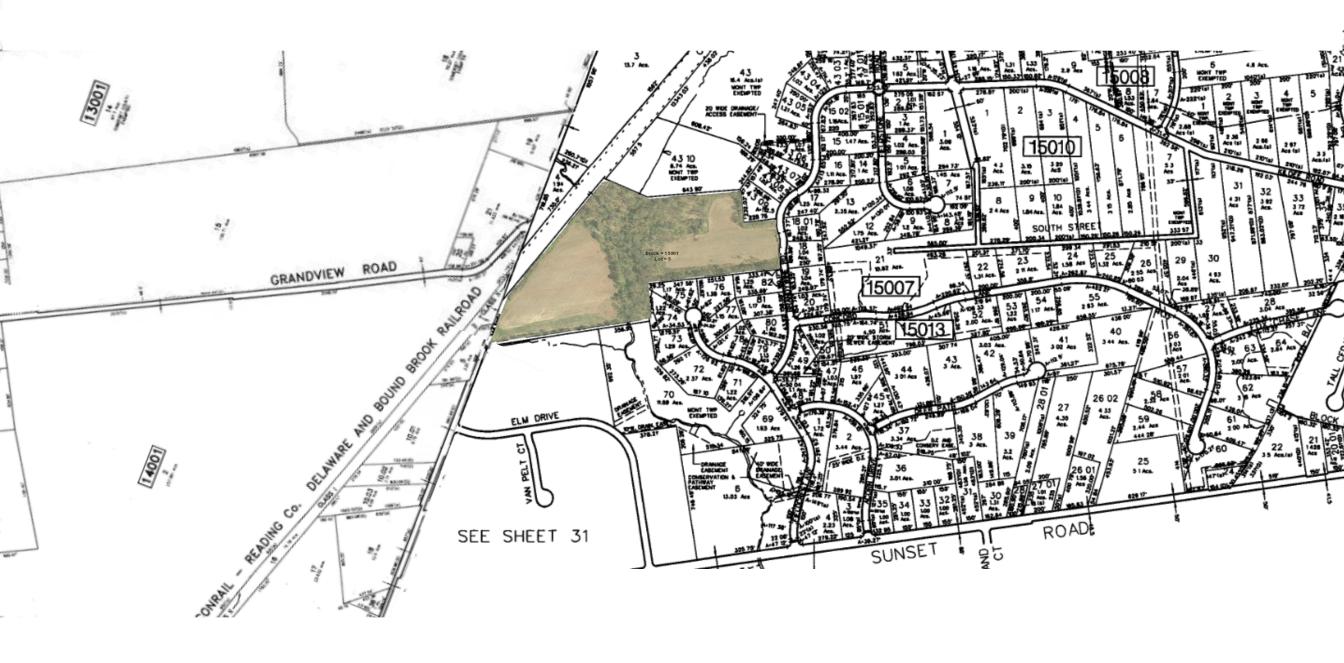

| Orr<br>MAP #103                                                                             |                             |       |                |                                            |     | Revis             | sed 1/18/2022        |
|---------------------------------------------------------------------------------------------|-----------------------------|-------|----------------|--------------------------------------------|-----|-------------------|----------------------|
|                                                                                             |                             |       | BLOCK &        |                                            | _   | 5 <b>-</b> 1 1/50 |                      |
| LOCATION AND DESCRIPTION                                                                    | ZONING                      | ACRES | LOT            | CURRENT INFORMATION                        | K.  | E TAXES           | MISC. AVAILABLE      |
| MONTGOMERY TOWNSHIP                                                                         | R-2                         |       | Total          |                                            | \$  | 511.20            | X_TITLE INSURANCE    |
| (SOMERSET COUNTY)                                                                           | Residential                 |       |                | 0 (100 00)                                 |     |                   |                      |
| restage on Pella Mood Plantanhura and Pronducting                                           | 2 acre                      | 30.82 | B 15001<br>L 5 | Orr (103.00)                               |     |                   | X_PERIMETER SURVE    |
| rontage on Belle Mead Blawenburg and Brandywine ds. Farmland with woods, fields and stream. | 200' frontage<br>200' width |       | L 5            | Owner: Thompson Realty Co of Princeton LLC |     |                   | _TOPO SURVEY         |
| Perfect for horse farm or country estate.                                                   | 300'depth                   |       |                |                                            |     |                   | _IOPO SURVEY         |
| refrection horse faith of country estate.                                                   | 40' side yard               |       |                | Had preliminary Approval - Expired         |     |                   | _ARIEL PHOTO         |
| Princeton, 7 miles; Somerville , 8 miles; Trenton.                                          | 75' front yard              |       |                | Being reconfigured                         |     |                   | _/                   |
| 18 miles; Phila, 45 miles; NYC, 50 miles.                                                   | 75' rear yard               |       |                | into 5 or 6 lots with possible             |     |                   | X_SKETCH PLATS       |
|                                                                                             | 15% max. lot cvg.           |       |                | dedicated open space                       |     |                   | _                    |
|                                                                                             |                             |       |                |                                            |     |                   | X_SOIL & PERC. TESTS |
| All engineering is finished on Lot 5 and has been submitte                                  | ed to the Planning Board.   |       |                |                                            |     |                   | 1978                 |
|                                                                                             |                             |       |                |                                            |     |                   | _SUBDIVISION MAPS    |
|                                                                                             |                             |       |                |                                            |     |                   | Maps                 |
|                                                                                             |                             |       |                |                                            |     |                   | FRACE 90             |
|                                                                                             |                             |       |                |                                            |     |                   | FISKE 95             |
|                                                                                             |                             |       |                |                                            |     |                   | X_SOIL SURVEY        |
|                                                                                             |                             |       |                |                                            |     |                   | X_WETLANDS INFO      |
|                                                                                             |                             |       |                |                                            |     |                   | AND/OR REPORT        |
|                                                                                             |                             |       |                |                                            |     |                   | AND/ON NEFONT        |
|                                                                                             |                             |       |                |                                            |     |                   | X_COMOSITE           |
|                                                                                             |                             |       |                |                                            |     |                   |                      |
|                                                                                             |                             |       |                |                                            |     |                   |                      |
|                                                                                             |                             |       |                |                                            |     |                   |                      |
|                                                                                             |                             |       |                |                                            |     |                   |                      |
|                                                                                             |                             |       |                |                                            | י ן | hompson           | Management LLC       |